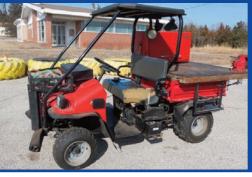

### MULE/SHED/STORAGE TRAILER/SIGNAGE

(Mule and auto lifts will sell at 12:00 Noon)

2000 550 Mule service vehicle-manual dump bed, 120'X30' shop/shed with sides-30 days to move, 45' semi-trailer with pallet racking-shelving, **SIGNS**; 12'x3' BF Goodrich sign, 8' Tire Auto sign, 8' Vogelgesang sign, 8' scrolling message sign, 18'x3' Cooper Tire sign, BF Goodrich sign, Coke bottle cooler, R2-D2 4' store cooler, Interstate Battery rack, Check-A-Thread cards-metric-standard, (2) 17"X17" square base sign posts-50'-60' tall, sign posts, (2) 8" square 20' tall posts, large 4 post service station canopy, used panels chain link privacy fence-6' tall, 1,000 water tank, scrap iron, used batteries, **LAD-DERS**; (3) rolling warehouse ladders, step ladders, wheelbarrow, dolly, warehouse cart, rolling tool cart, portable air tank, torpedo heaters, work lights, office supplies, file cabinets, desks, waiting room chairs, table, shelving, heaters, Mandel hand crank phonograph, large barrel-barn fans