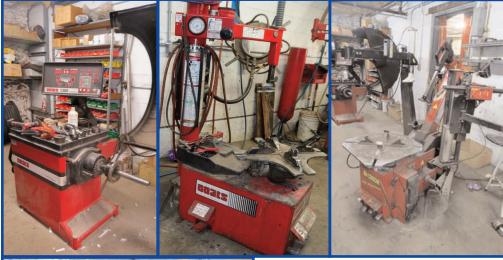

## AUTO LIFTS/SPECIALTY AUTO SHOP MACHINES TOOLS/PARTS/FLUIDS

Atlas 12,000 LB four post lift, Launch-Tech 10,000 LB 2 post lift, COMPRESSOR; Schrader SA37580H1 compressor-7.5 HP-230 Volt single phase-175 PSI, SPECIALTY AUTO MACHINES; Hunter Engine Co alignment machine-computer updated, R-12 refrigerant recovery machine, R-134 refrigerant machine, lot #30 LB and small cans R-12 and R-134 refrigerant, coolant pressure gauges, Matco smoke -leak tester, transmission jack, floor transmission jack, engine cherry picker, engine stand, Sun tune up tester, Sun VAT40 battery tester, Prism Pro refrigerant identifier, caliper rescue tool, 8 pc transmission.

sion jack, engine cherry picker, engine stand, Sun tune up tester, Sun VAT40 battery tester, Prism Pro refrigerant identifier, caliper rescue tool, 8 pc transmission disconnect set, stud remover set, oil pressure check, UV AC light, 4WD front hub puller, brake shoe hold down, hydraulic flaring tool, ball joint replacement tools set, AC compressor clutch remover, lug stud installer, battery load tester, fuel injector cleaning kit, TPM analyzers, Matco spindle re-thread kit, Hubtamer wheel bearing tool set, ball joint puller, body tools, serpentine belt tool, strut ring compressor, muffler jacks, Maxi Sys auto scanner, pressure test kit, wheel torque sockets, compression tester, bearing press, PARTS; water pumps, spark plugs, oil filters, brake parts, fuel filters, wiper blades, fuel hose, hose clamps, OIL; cases motor oil-10w-30, 5w-20, gallons 10w-30, 15w-40, 5w-40, 5w-30, cases refrigerant-cooler, grease, power steering fluid, lot service manuals-Chilton manuals, auto creepers, jack stands, car ramps, bumper hitch carryalls, 24 volt jump boxes, oil pans, oil wrenches, oil drum hand pump