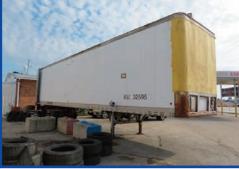

### MULE/SHED/STORAGE TRAILER/SIGNAGE

(Mule and auto lifts will sell at 12:00 Noon)

2000 550 Mule service vehicle-manual dump bed, 120'X30' shop/shed with sides-30 days to move, 45' semi-trailer with pallet racking-shelving, **SIGNS**; 12'x3' BF Goodrich sign, 8' Tire Auto sign, 8' Vogelgesang sign, 8' scrolling message sign, 18'x3' Cooper Tire sign, BF Goodrich sign, Coke bottle cooler, R2-D2 4' store cooler, Interstate Battery rack, Check-A-Thread cards-metric-standard, (2) 17"X17" square base sign posts-50'-60' tall, sign posts, (2) 8" square 20' tall posts, large 4 post service station canopy, used panels chain link privacy fence-6' tall, 1,000 water tank, scrap iron, used batteries, **LAD-DERS**; (3) rolling warehouse ladders, step ladders, wheelbarrow, dolly, warehouse cart, rolling tool cart, portable air tank, torpedo heaters, work lights, office supplies, file cabinets, desks, waiting room chairs, table, shelving, heaters, Mandel hand crank phonograph, large barrel-barn fans