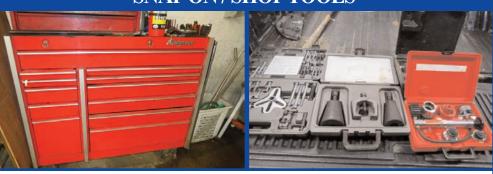

#### SNAP ON / SHOP TOOLS

4x4' rolling tool chest, top tool box, parts washer, lug not remover, diagnostic scanner, coolant pressure tester, Super 550 battery charger, re-threader, swivel wrench set, wrenches, screwdrivers, ½" cordless impact wrench, open-box end wrench sets, ratchet wrenches, stubby wrenches, crows foot wrenches, offset wrench set, ratchets-sockets, swivel sockets, screwdrivers, screw extractor, floor dryer-fan, OTHER TOOLS; Solar 2175 wire feed welder, porta-power, rolling battery charger, Schumacher rolling battery charger, Delta bench grinder, 20 ton hydraulic press, Lincoln cordless grease gun, Dewalt pneumatic grease gun, Matco sockets, cordless tools-grinder-drills-reciprocating saw, Matco ½"-3/8"-1/2" torque wrenches, Matco bench vises, other bench vises, Matco wrench set, tin snips, Matco tool box, rolling tool boxes, Matco screwdrivers, large wrenches-open-box end, large crescent wrenches, pipe wrenches, impact sockets, ratchets-Matco-Craftsman, extensions-breakers, deep well sockets, 1" impact wrench, 3/4" impact sockets, very large sockets, sockets, vise grips, hammers, nut drivers, bits, hex wrenches, punches, 22 ton truck jack, lot floor jacks, work stool, rolling tool cart, pneumatic cut offschisels-drills-wrenches, pneumatic deep well sockets, snap ring pliers, channel locks, specialty pliers, nippers, wire strippers, plumb bob, hole saw, drill bits, drill Dr, bolt cutter, C clamps, micrometer, hardware-nuts-bolts, cotter pins, hose connectors, lot parts bins, lug nuts, tap-die sets, Stihl gas blower, lot air hose reels, air hose, chains, trailer plugs-wiring