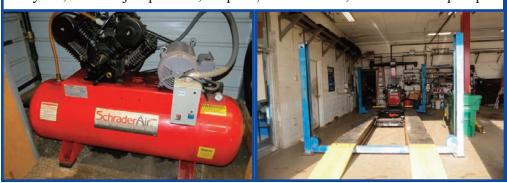

## AUTO LIFTS/SPECIALTY AUTO SHOP MACHINES TOOLS/PARTS/FLUIDS

Atlas 12,000 LB four post lift, Launch-Tech 10,000 LB 2 post lift, COMPRESSOR; Schrader SA37580H1 compressor-7.5 HP-230 Volt single phase-175 PSI, SPECIALTY AUTO MACHINES; Hunter Engine Co alignment machine-computer updated, R-12 refrigerant recovery machine, R-134 refrigerant machine, lot #30 LB and small cans R-12 and R-134 refrigerant, coolant pressure gauges, Matco smoke -leak tester, transmission jack, floor transmission jack, engine cherry picker, engine stand, Sun tune up tester, Sun VAT40 battery tester, Prism Pro refrigerant identifier, caliper rescue tool, 8 pc transmission.