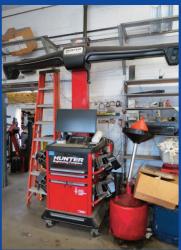

## AUTO LIFTS/SPECIALTY AUTO SHOP MACHINES TOOLS/PARTS/FLUIDS

Atlas 12,000 LB four post lift, Launch-Tech 10,000 LB 2 post lift, COMPRESSOR; Schrader SA37580H1 compressor-7.5 HP-230 Volt single phase-175 PSI, SPECIALTY AUTO MACHINES; Hunter Engine Co alignment machine-computer updated, R-12 refrigerant recovery machine, R-134 refrigerant machine, lot #30 LB and small cans R-12 and R-134 refrigerant, coolant pressure gauges, Matco smoke -leak tester, transmission jack, floor transmission jack, engine cherry picker, engine stand, Sun tune up tester, Sun VAT40 battery tester, Prism Pro refrigerant identifier, caliper rescue tool, 8 pc transmission.